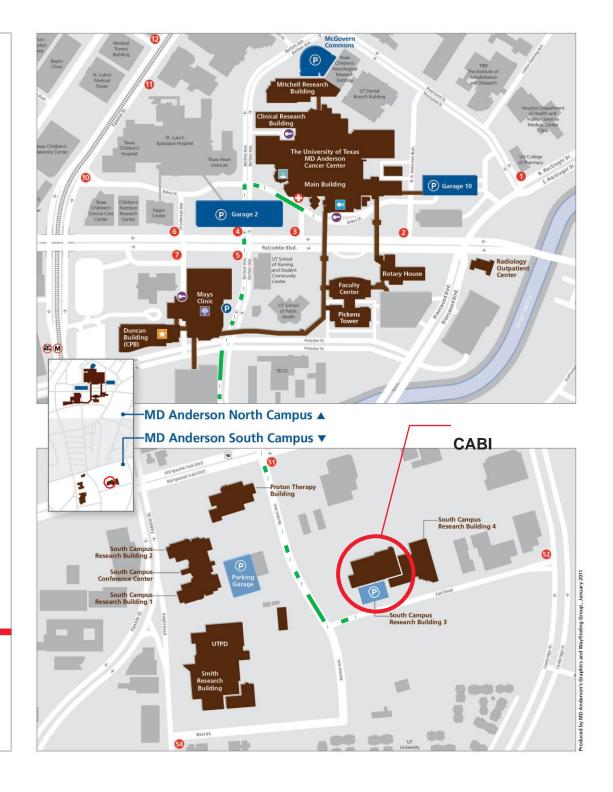

## Directions to the Center for Advanced Biomedical Imaging (CABI)

The Center for Advanced Biomedical Imaging (CABI) is located at 1881 East Road, about one and a half miles from the Main Building on MD Anderson's North Campus.

Drive south on Bertner Avenue, crossing Braeswood and Old Spanish Trail. The center is at the corner of Bertner Avenue and East Road. If you are traveling from an MD Anderson building and prefer not to drive, a patient shuttle is available from the valet area at the Mays or Clark Clinic. Alert the shuttle driver that you are going to the CABI.

1881 East Road Houston, Texas 77054 713-563-8979

MD Anderson Cancer Center

Making Cancer History®